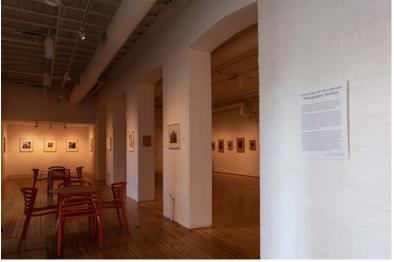

I can also ask the Museum staff to tell me more about the art work or connect me with other resources that will satisfy my curiosity. Art is a great way to learn about new ideas and concepts I've never heard of before. Art also helps me make connections between the things I know and the things I am still learning. There will be plenty of art for me to see on the first floor. To see which pieces will be on the first floor, I can look at the map. There are 4 galleries on the first floor: the Frenzel Gallery, the Holstein Gallery, the Bacon Gallery, and the Main Gallery. Some places in the museum have motion activated lights meaning that the lights will turn on when I step into the room. The places include the Frenzel Gallery, the bathroom and the coat room. The bathroom also has automatic flushing toilets and loud hand dryers that I should be aware of. The temperature in some of these spaces can vary because of the different types of buildings. I may want to bring a light sweater or hoodie.

If I want to know more about the art, I can look at the labels or captions. They will be white squares with text that will give me information, such as the name of the piece, and the name of the artist.