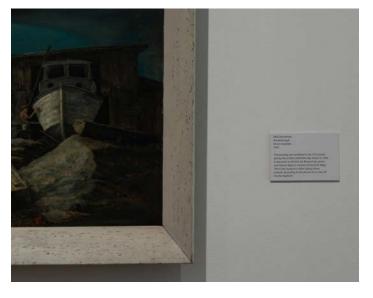

If I want to know more about the art, I can look at the labels or captions. They will be white squares with text that will give me information, such as the name of the piece, and the name of the artist.