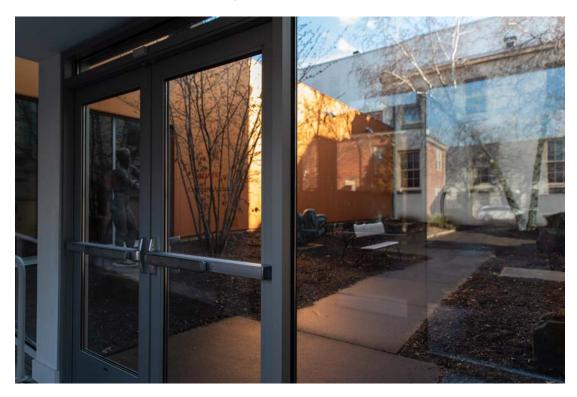

When I see a patio, I will have arrived at the Museum's main entrance. There will be big glass windows and doors, and a sign that will read "Erie Art Museum."

When we enter, we will see a front desk where one or two museum staff will greet us. There may be other people near the desk, which means we may have to wait in line.