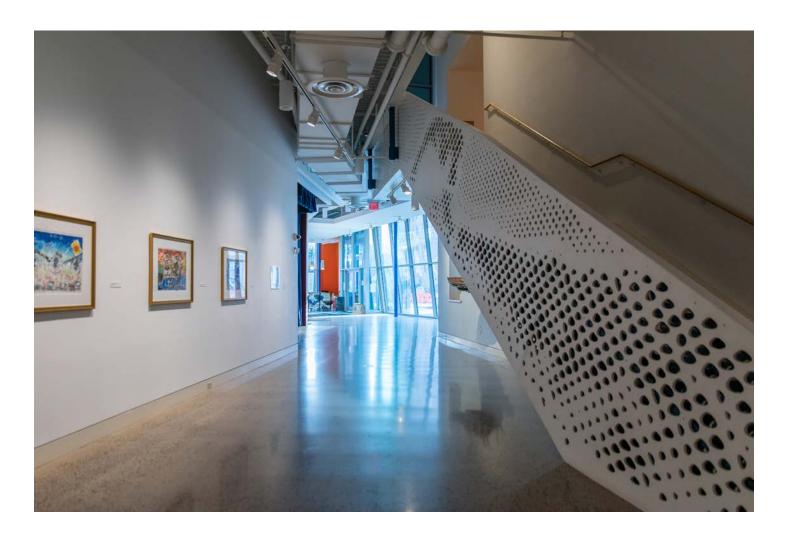

I can also ask the Museum staff to tell me more about the art work or connect me with other resources that will satisfy my curiosity. Art is a great way to learn about new ideas and concepts I've never heard of before. Art also helps me make connections between the things I know and the things I am still learning. There will be plenty of art for me to see on the first floor. To see which pieces will be on the first floor, I can look at the map. There are 4 galleries on the first floor: the Frenzel Gallery, the Holstein Gallery, the Bacon Gallery, and the Main Gallery. Some places in the museum have motion activated lights meaning that the lights will turn on when I step into the room. The places include the Frenzel Gallery, the bathroom and the coat room. The bathroom also has automatic flushing toilets and loud hand dryers that I should be aware of. The temperature in some of these spaces can vary because of the different types of buildings. I may want to bring a light sweater or hoodie.

When we are ready to see more art, we can take the stairs or elevator to the left of the entrance. I will be able to see the stairs when I come in, but the elevator can be found by walking through the Frenzel Gallery which is located near the front desk. If you have trouble finding the elevator, I can ask Museum staff to show me the way.