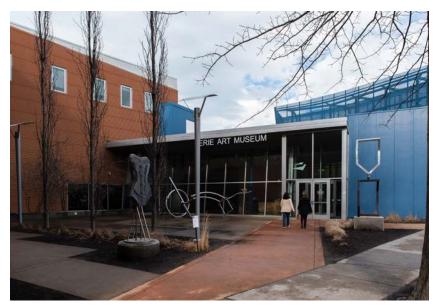

When I see a patio, I will have arrived at the Museum's main entrance. There will be big glass windows and doors, and a sign that will read "Erie Art Museum."

When we enter, we will see a front desk where one or two museum staff will greet us. There may be other people near the desk, which means we may have to wait in line.

Now that I am in the Museum, I will be mindful of my speaking voice so that it is appropriate for an indoor space, and I will stand with my guardian. There may be other people in the Museum like me who are using the space in special ways. People come to the museum to learn in groups, tours, or by themselves. I want to make sure they have a good time as well and not disrupt them.