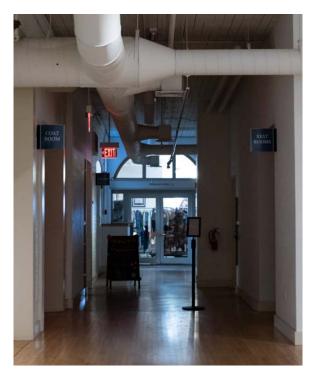

If I need to use the bathroom or want a place to keep my coat I will use the coat room and ask for one of the restrooms when I need it. I will find the coat room, restrooms, and elevator in the back of the Frenzel Gallery.

When we are ready to see more art, we can take the stairs or elevator to the left of the entrance. I will be able to see the stairs when I come in, but the elevator can be found by walking through the Frenzel Gallery which is located near the front desk. If you have trouble finding the elevator, I can ask Museum staff to show me the way.