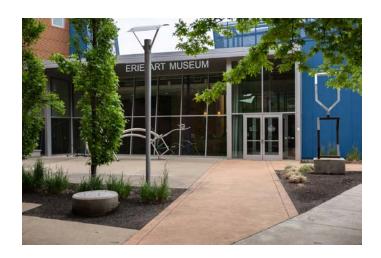

# I feel overwhelmed. Can we take a break?

Once I see the old facade of the Museum, I will know I am very close. This is no longer the main entrance to the museum. If I see this part of our building, I must continue walking towards East 5th Street. I will walk past the Cashier's House and Subway; I will turn towards Glass Grower's Gallery on East 5th Street and then I will be able to see the Erie Art Museum's courtyard and Main Entrance.

When I see a patio, I will have arrived at the Museum's main entrance. There will be big glass windows and doors, and a sign that will read "Erie Art Museum."

When we enter, we will see a front desk where one or two museum staff will greet us. There may be other people near the desk, which means we may have to wait in line.