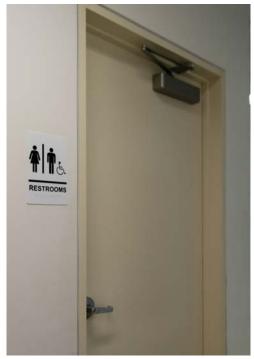

If I need to use the bathroom or want a place to keep my coat I will use the coat room and ask for one of the restrooms when I need it. I will find the coat room, restrooms, and elevator in the back of the Frenzel Gallery.

I can also ask the Museum staff to tell me more about the art work or connect me with other resources that will satisfy my curiosity. Art is a great way to learn about new ideas and concepts I've never heard of before. Art also helps me make connections between the things I know and the things I am still learning. There will be plenty of art for me to see on the first floor. To see which pieces will be on the first floor, I can look at the map. There are 4 galleries on the first floor: the Frenzel Gallery, the Holstein Gallery, the Bacon Gallery, and the Main Gallery. Some places in the museum have motion activated lights meaning that the lights will turn on when I step into the room. The places include the Frenzel Gallery, the bathroom and the coat room. The bathroom also has automatic flushing toilets and loud hand dryers that I should be aware of. The temperature in some of these spaces can vary because of the different types of buildings. I may want to bring a light sweater or hoodie.