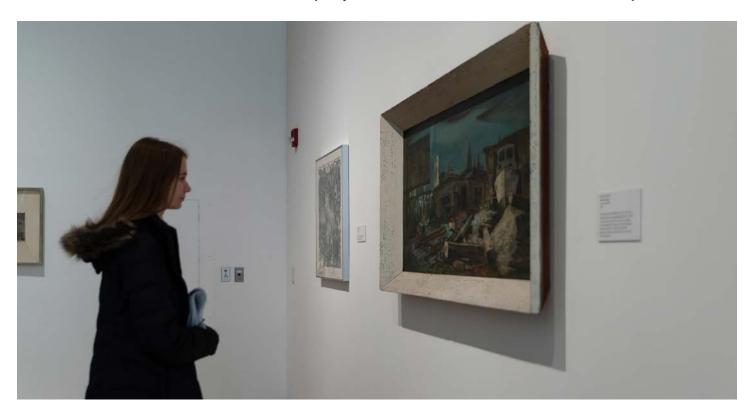

When at the Museum, I will look with my eyes and not touch the art or the walls around the art. This is important for the art to remain in good condition, and to be respectful of the artists. The oils on our fingers would damage the art because it is delicate. Instead I can use the fidget toys I borrowed from the Museum to play with or sketch the art that inspires me.

If I want to know more about the art, I can look at the labels or captions. They will be white squares with text that will give me information, such as the name of the piece, and the name of the artist.