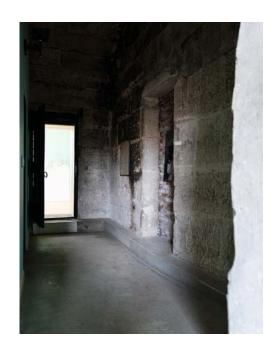

As we walk through the Bacon Gallery, we will come upon the first floor of the Customs House. This part of the Museum is in transition and is somewhat dark. There will be less space in this area of the Museum because the building is older.

Once we walk through the lower level, we can take the stairs or the elevator upstairs.

It can be disorienting to ride this elevator to the second floor of the Customs House because the elevator opens into the Museum's vault. The vault is darker and older as this is the historical part of the Museum as it used to be a bank before it ever became a Museum.