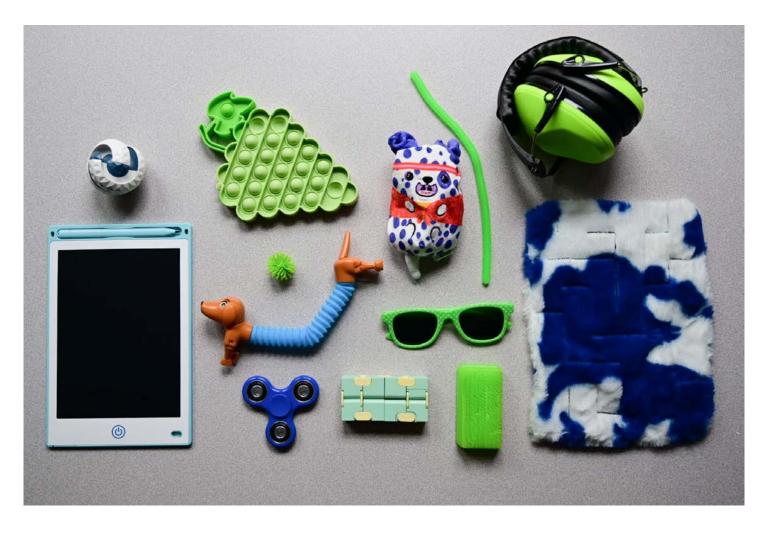

The Museum has sensory bags, fidget toys, and wheelchairs. If any of these accommodations would make my visit more comfortable I will ask the front desk staff.

Fidget toys are a tool I can use to connect with my body and soothe myself in case I feel anxious or overstimulated. They are a great tool for ALL people of all ages and abilities.

This is what I can find inside a sensory bag:

- LCD Screen for drawing
- Noise-canceling Ear Muffs (youth and adult sizes)
- Sunglasses (youth and adult sizes)
- Museum Buddy (cat or dog bean bag)
- An assortment of fidget toys