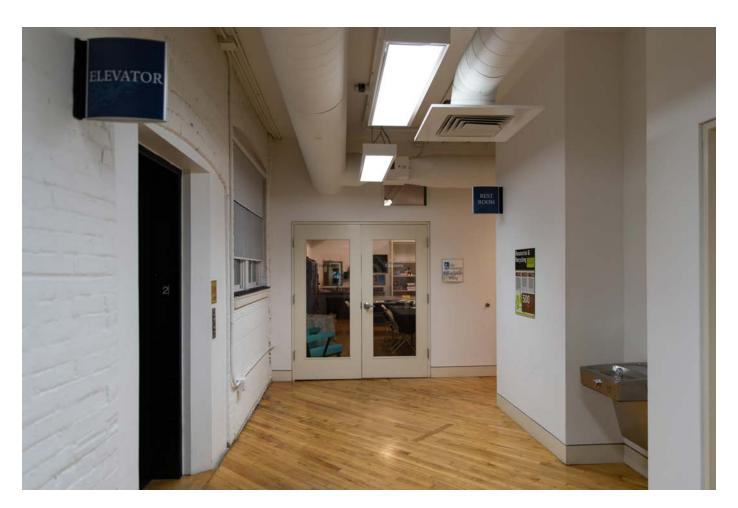

If I need to use the bathroom or want a place to keep my coat I will use the coat room and ask for one of the restrooms when I need it. I will find the coat room, restrooms, and elevator in the back of the Frenzel Gallery.

When we are ready to see more art, we can take the stairs or elevator to the left of the entrance. I will be able to see the stairs when I come in, but the elevator can be found by walking through the Frenzel Gallery which is located near the front desk. If you have trouble finding the elevator, I can ask Museum staff to show me the way.