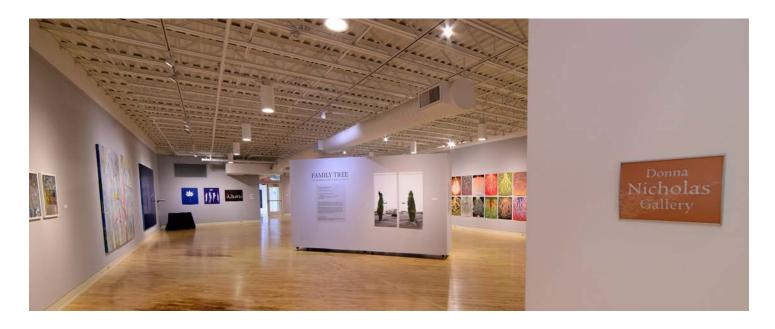

Page 11

Upstairs we can visit the Nicholas Gallery, a wide space with more art.

The elevator will bring us to the second floor, when we get off of the elevator, to the left will be the classroom for school tours and classes as well as the restrooms.

To the right will be the glass doors that open up to the Nicholas Gallery.

The floors of the Bacon Gallery are squeaky as this is the beginning of the old part of the museum, the hallway echoes as well.