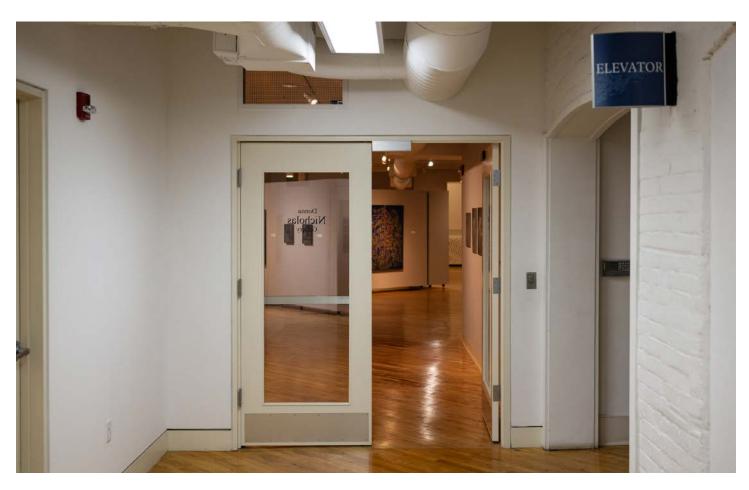

When we are ready to see more art, we can take the stairs or elevator to the left of the entrance. I will be able to see the stairs when I come in, but the elevator can be found by walking through the Frenzel Gallery which is located near the front desk. If you have trouble finding the elevator, I can ask Museum staff to show me the way.

Page 11

Upstairs we can visit the Nicholas Gallery, a wide space with more art.

The elevator will bring us to the second floor, when we get off of the elevator, to the left will be the classroom for school tours and classes as well as the restrooms.

To the right will be the glass doors that open up to the Nicholas Gallery.

The floors of the Bacon Gallery are squeaky as this is the beginning of the old part of the museum, the hallway echoes as well.