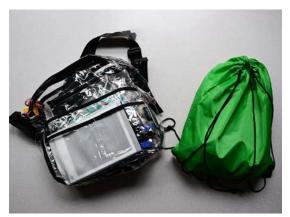

The Museum has sensory bags, fidget toys, and wheelchairs. If any of these accommodations would make my visit more comfortable I will ask the front desk staff.

Fidget toys are a tool I can use to connect with my body and soothe myself in case I feel anxious or overstimulated. They are a great tool for ALL people of all ages and abilities.

This is what I can find inside a sensory bag:

- LCD Screen for drawing
- Noise-canceling Ear Muffs (youth and adult sizes)
- Sunglasses (youth and adult sizes)
- Museum Buddy (cat or dog bean bag)
- An assortment of fidget toys