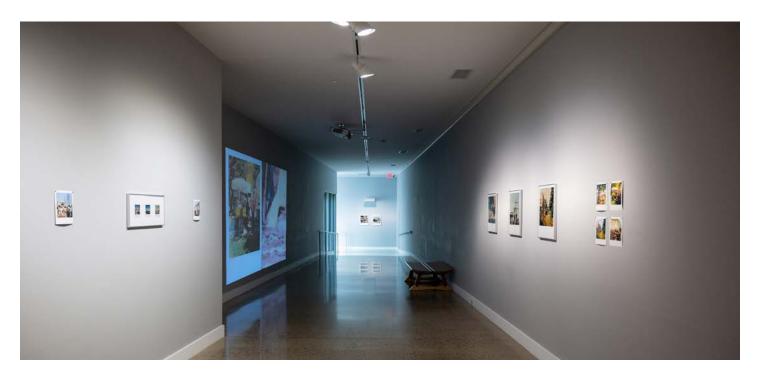

I can also ask the Museum staff to tell me more about the art work or connect me with other resources that will satisfy my curiosity. Art is a great way to learn about new ideas and concepts I've never heard of before. Art also helps me make connections between the things I know and the things I am still learning. There will be plenty of art for me to see on the first floor. To see which pieces will be on the first floor, I can look at the map. There are 4 galleries on the first floor: the Frenzel Gallery, the Holstein Gallery, the Bacon Gallery, and the Main Gallery. Some places in the museum have motion activated lights meaning that the lights will turn on when I step into the room. The places include the Frenzel Gallery, the bathroom and the coat room. The bathroom also has automatic flushing toilets and loud hand dryers that I should be aware of. The temperature in some of these spaces can vary because of the different types of buildings. I may want to bring a light sweater or hoodie.

As we walk to the Customs House we will see glass doors on both sides of the hallway. The glass doors on the left are not an exit, they open to the courtyard. The glass doors on the right may be used as an emergency exit but a loud alarm will go off if they are opened.