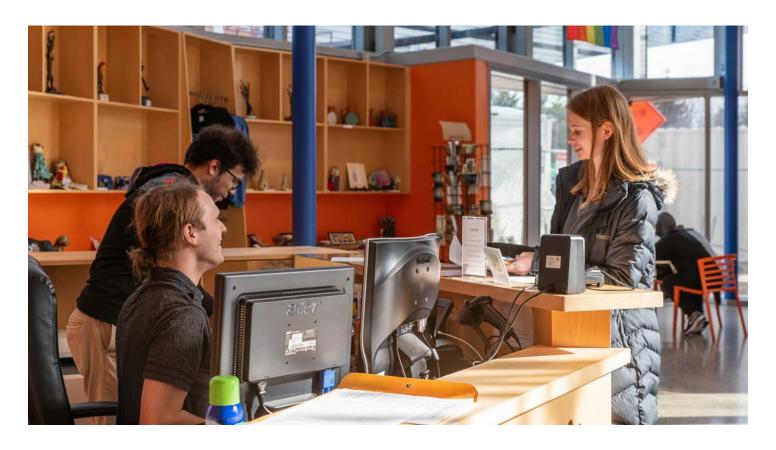

When I see a patio, I will have arrived at the Museum's main entrance. There will be big glass windows and doors, and a sign that will read "Erie Art Museum."

When we enter, we will see a front desk where one or two museum staff will greet us. There may be other people near the desk, which means we may have to wait in line.

When we meet the Museum staff at the front desk, they will ask what the nature of our visit will be.

If I am here with my family, we will tell them we are here for general admission. The staff will ask us if we have a membership for the Museum. If we do, we will tell them our first and last name and phone number. If we don't, they will ask us if we want one. We will say yes or no, and then pay our admission fees.