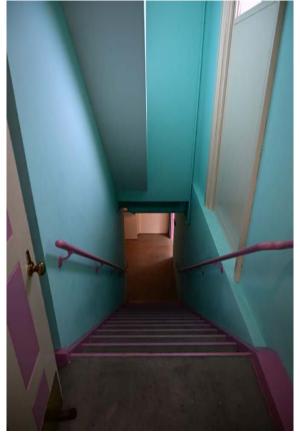

When we are ready to see more art, we can take the stairs or elevator to the left of the entrance. I will be able to see the stairs when I come in, but the elevator can be found by walking through the Frenzel Gallery which is located near the front desk. If you have trouble finding the elevator, I can ask Museum staff to show me the way.

Once we walk through the lower level, we can take the stairs or the elevator upstairs.

It can be disorienting to ride this elevator to the second floor of the Customs House because the elevator opens into the Museum's vault. The vault is darker and older as this is the historical part of the Museum as it used to be a bank before it ever became a Museum.