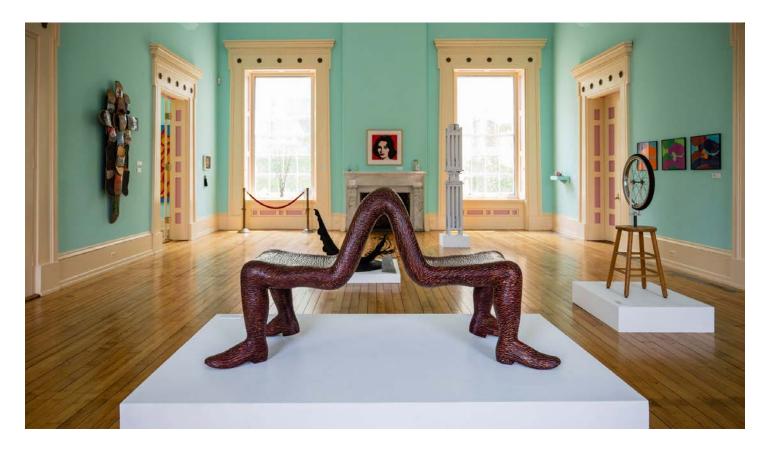

I can also ask the Museum staff to tell me more about the art work or connect me with other resources that will satisfy my curiosity. Art is a great way to learn about new ideas and concepts I've never heard of before. Art also helps me make connections between the things I know and the things I am still learning. There will be plenty of art for me to see on the first floor. To see which pieces will be on the first floor, I can look at the map. There are 4 galleries on the first floor: the Frenzel Gallery, the Holstein Gallery, the Bacon Gallery, and the Main Gallery. Some places in the museum have motion activated lights meaning that the lights will turn on when I step into the room. The places include the Frenzel Gallery, the bathroom and the coat room. The bathroom also has automatic flushing toilets and loud hand dryers that I should be aware of. The temperature in some of these spaces can vary because of the different types of buildings. I may want to bring a light sweater or hoodie.

Page 11

Upstairs we can visit the Nicholas Gallery, a wide space with more art.

The elevator will bring us to the second floor, when we get off of the elevator, to the left will be the classroom for school tours and classes as well as the restrooms.

To the right will be the glass doors that open up to the Nicholas Gallery.

The floors of the Bacon Gallery are squeaky as this is the beginning of the old part of the museum, the hallway echoes as well.