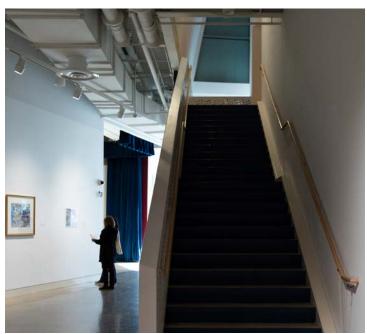

When we are ready to see more art, we can take the stairs or elevator to the left of the entrance. I will be able to see the stairs when I come in, but the elevator can be found by walking through the Frenzel Gallery which is located near the front desk. If you have trouble finding the elevator, I can ask Museum staff to show me the way.

Once we walk through the lower level, we can take the stairs or the elevator upstairs.

It can be disorienting to ride this elevator to the second floor of the Customs House because the elevator opens into the Museum's vault. The vault is darker and older as this is the historical part of the Museum as it used to be a bank before it ever became a Museum.