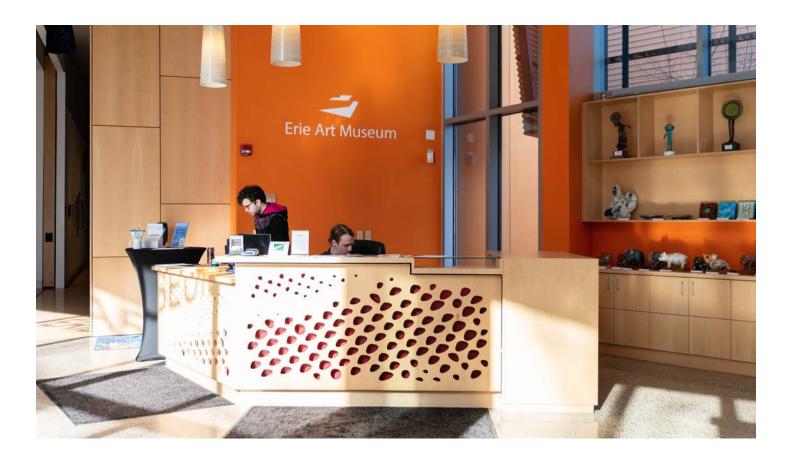

When I see a patio, I will have arrived at the Museum's main entrance. There will be big glass windows and doors, and a sign that will read "Erie Art Museum."

When we enter, we will see a front desk where one or two museum staff will greet us. There may be other people near the desk, which means we may have to wait in line.

When we meet the Museum staff at the front desk, they will ask what the nature of our visit will be.

If I am here with my family, we will tell them we are here for general admission. The staff will ask us if we have a membership for the Museum. If we do, we will tell them our first and last name and phone number. If we don't, they will ask us if we want one. We will say yes or no, and then pay our admission fees.