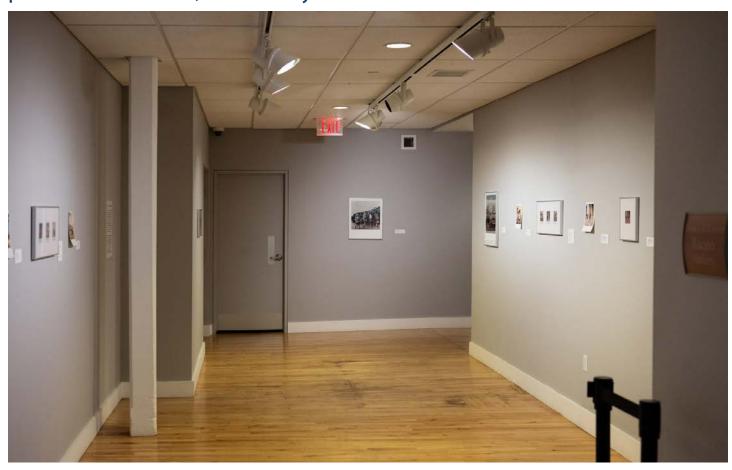

I can also ask the Museum staff to tell me more about the art work or connect me with other resources that will satisfy my curiosity. Art is a great way to learn about new ideas and concepts I've never heard of before. Art also helps me make connections between the things I know and the things I am still learning. There will be plenty of art for me to see on the first floor. To see which pieces will be on the first floor, I can look at the map. There are 4 galleries on the first floor: the Frenzel Gallery, the Holstein Gallery, the Bacon Gallery, and the Main Gallery. Some places in the museum have motion activated lights meaning that the lights will turn on when I step into the room. The places include the Frenzel Gallery, the bathroom and the coat room. The bathroom also has automatic flushing toilets and loud hand dryers that I should be aware of. The temperature in some of these spaces can vary because of the different types of buildings. I may want to bring a light sweater or hoodie.

As we walk to the Customs House we will see glass doors on both sides of the hallway. The glass doors on the left are not an exit, they open to the courtyard. The glass doors on the right may be used as an emergency exit but a loud alarm will go off if they are opened.