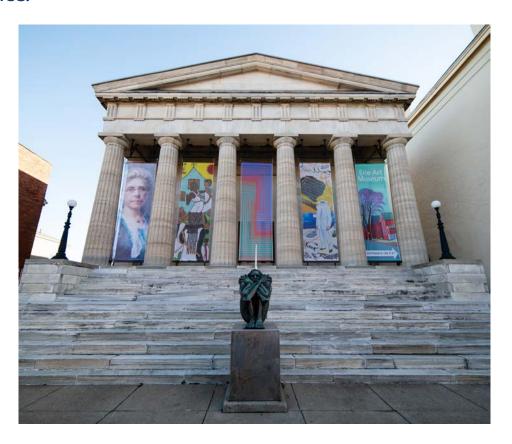

# I feel overwhelmed. Can we take a break?

Once I see the old facade of the Museum, I will know I am very close. This is no longer the main entrance to the museum. If I see this part of our building, I must continue walking towards East 5th Street. I will walk past the Cashier's House and Subway; I will turn towards Glass Grower's Gallery on East 5th Street and then I will be able to see the Erie Art Museum's courtyard and Main Entrance.