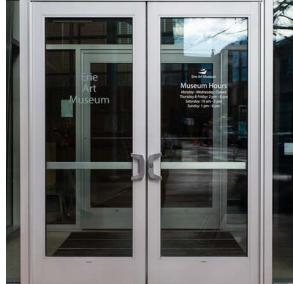

# I feel overwhelmed. Can we take a break?

Once I see the old facade of the Museum, I will know I am very close. This is no longer the main entrance to the museum. If I see this part of our building, I must continue walking towards East 5th Street. I will walk past the Cashier's House and Subway; I will turn towards Glass Grower's Gallery on East 5th Street and then I will be able to see the Erie Art Museum's courtyard and Main Entrance.

When I see a patio, I will have arrived at the Museum's main entrance. There will be big glass windows and doors, and a sign that will read "Erie Art Museum."

When we enter, we will see a front desk where one or two museum staff will greet us. There may be other people near the desk, which means we may have to wait in line.