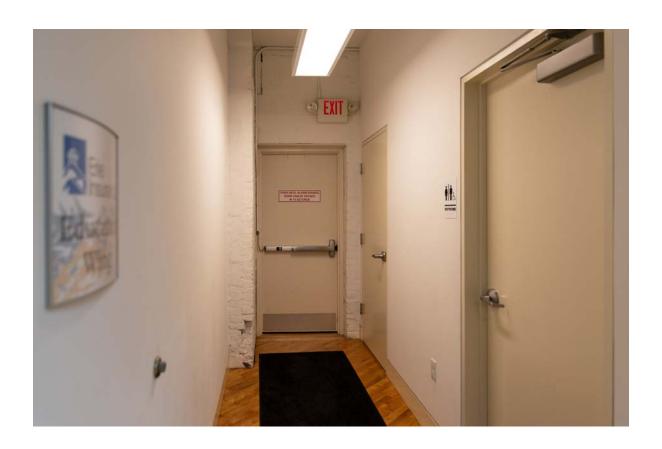

If I need to use the bathroom or want a place to keep my coat I will use the coat room and ask for one of the restrooms when I need it. I will find the coat room, restrooms, and elevator in the back of the Frenzel Gallery.

As we walk to the Customs House we will see glass doors on both sides of the hallway. The glass doors on the left are not an exit, they open to the courtyard. The glass doors on the right may be used as an emergency exit but a loud alarm will go off if they are opened.